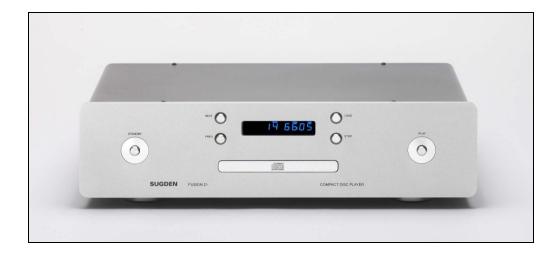

## **Fusion 21 Compact Disc Player**

## Fusion 21 Compact Disc Player

Outputs One RCA stereo analogue,

One XLR Balanced stereo analogue

one digital coaxial

Input One SPDIF coaxial

Front panel controls
Remote control
Standby, load, play, next, previous, stop
Direct track access, repeat, store, random,
play, pause, stop, load, prev, next, search